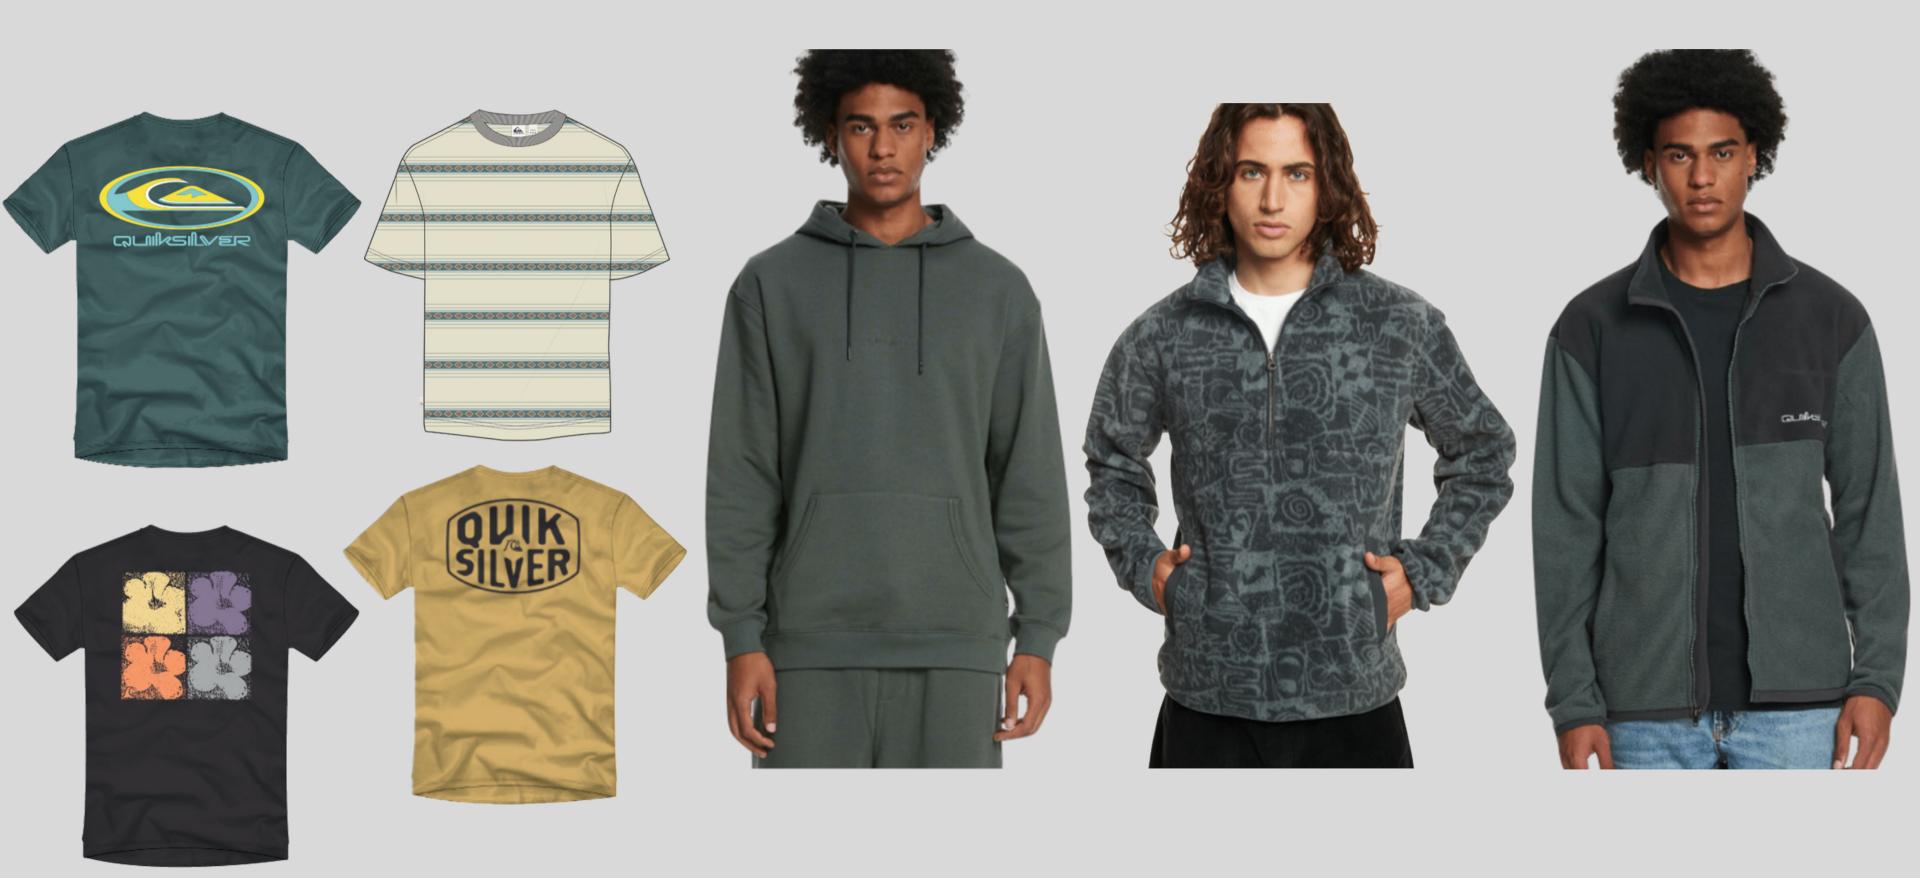

ENT

















RIO WAIDA
HIGHLITE ARCH
EQYBS04648 - BGD0



ZEKE LAU
HIGHLITE ARCH
EQYBS04648 - KVJ7



LEO FIORAVANTI HIGHLITE ARCH EQYBS04648 - TZC7



JEREMY FLORES
HIGHLITE ARCH
EQYBS04648 - BNM7

#### HIGHLITE ARCH KEY MARKETED STYLES













### The Original

Icons are for everyone. Building off the initial launch of The Original, we're expanding the range to indude youth, women's and additional colors. Modern comfort, backed by timeless style — this boardshort ain't going nowhere.



Iconic for a reason

# THE ORIGINAL KEY MARKETED STYLES



#### **ALVVAYS ON**



# KEY MARKETED STYLES: TEES AND SHIRTS



# KEY MARKETED STYLES: BOARSHORTS



# KEY MARKETED STYLES: SHORTS AND VOLLEYS





This Quiksilver T-shirt is Made Better





## KEY MARKETED STYLES: TEES AND FLEECE



### KEY MARKETED STYLES: AMPHIBIANS, BOARDSHORTS & VOLLEYS